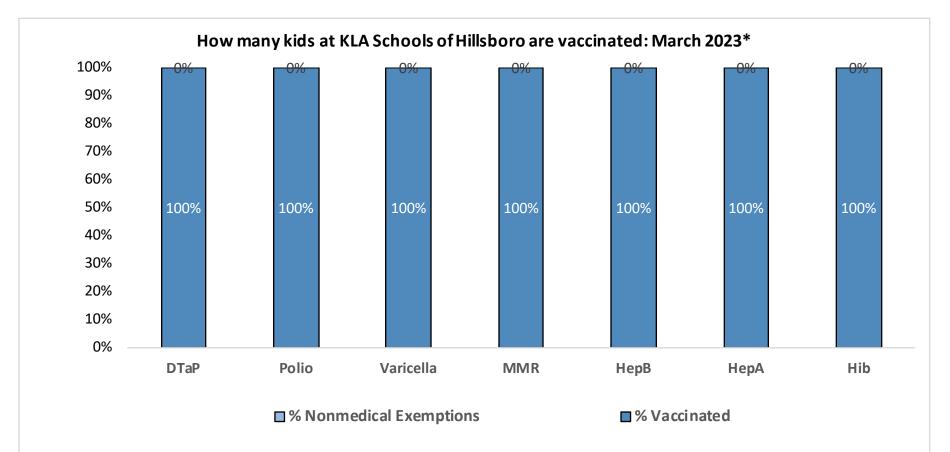

Number of children at the school\*\*: 59
Percent of children with no immunization or exemption record: 0%
Percent of children with a medical exemption for one or more vaccine(s): 0%

<sup>\*</sup> These numbers may not total 100% if some children have medical exemptions, or are incomplete or in process with immunizations but do not need an exemption because they are on schedule.

<sup>\*\*</sup>There is/are also 0 child(ren) enrolled for whom immunizations are not required to be reported because their records are tracked by another site or they attend fewer than 5 days per year.

<sup>\*\*</sup>There is/are also 8 child(ren) 18 months of age or younger who are not required to be finished with their pre-school vaccines because of their age.