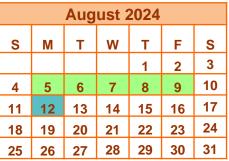

- **5-9** Teachers Professional Development weeks (no school for children)
- 12 First day of school, Welcome Back!
- 2 Holiday. School Closed (Labor Day)
- 17 Parent Night @ 6:00 pm
- 16-20 Grandparents' Week