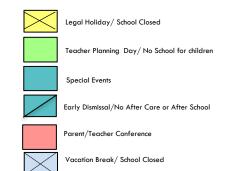

|  |
|          |             |    |    | 1  | <b>X</b> | 3  |  |  |  |
| 4        | 5           | 6  | 7  | 8  | 9        | 10 |  |  |  |
| 11       | 12          | 13 | 14 | 15 | 16       | 17 |  |  |  |
| 18       | 19          | 20 | 21 | 22 | 23       | 24 |  |  |  |
| 25       | 26          | 27 | 28 | 29 | 30       | 31 |  |  |  |

May Events listed next to calendar

## May 2025

- 5-9 Teacher Appreciation Week
- 1 Derby Parade and Luncheon
- 2 Closed for Kentucky Oaks
- 22 Last day of school/ Graduation
- 23 Teacher planning day/ no school
- **26** Holiday. School closed (Memorial Day)
- 27 Summer Camp Session 1 starts
  - •

## Summer 2025

May 27 -August 1, 2025

Closed: June 19<sup>th</sup> & July 4<sup>th</sup> KLA Closed August 4-8, 2025

August 11, 2025: first day of school



\*This is a tentative calendar, dates are subject to change